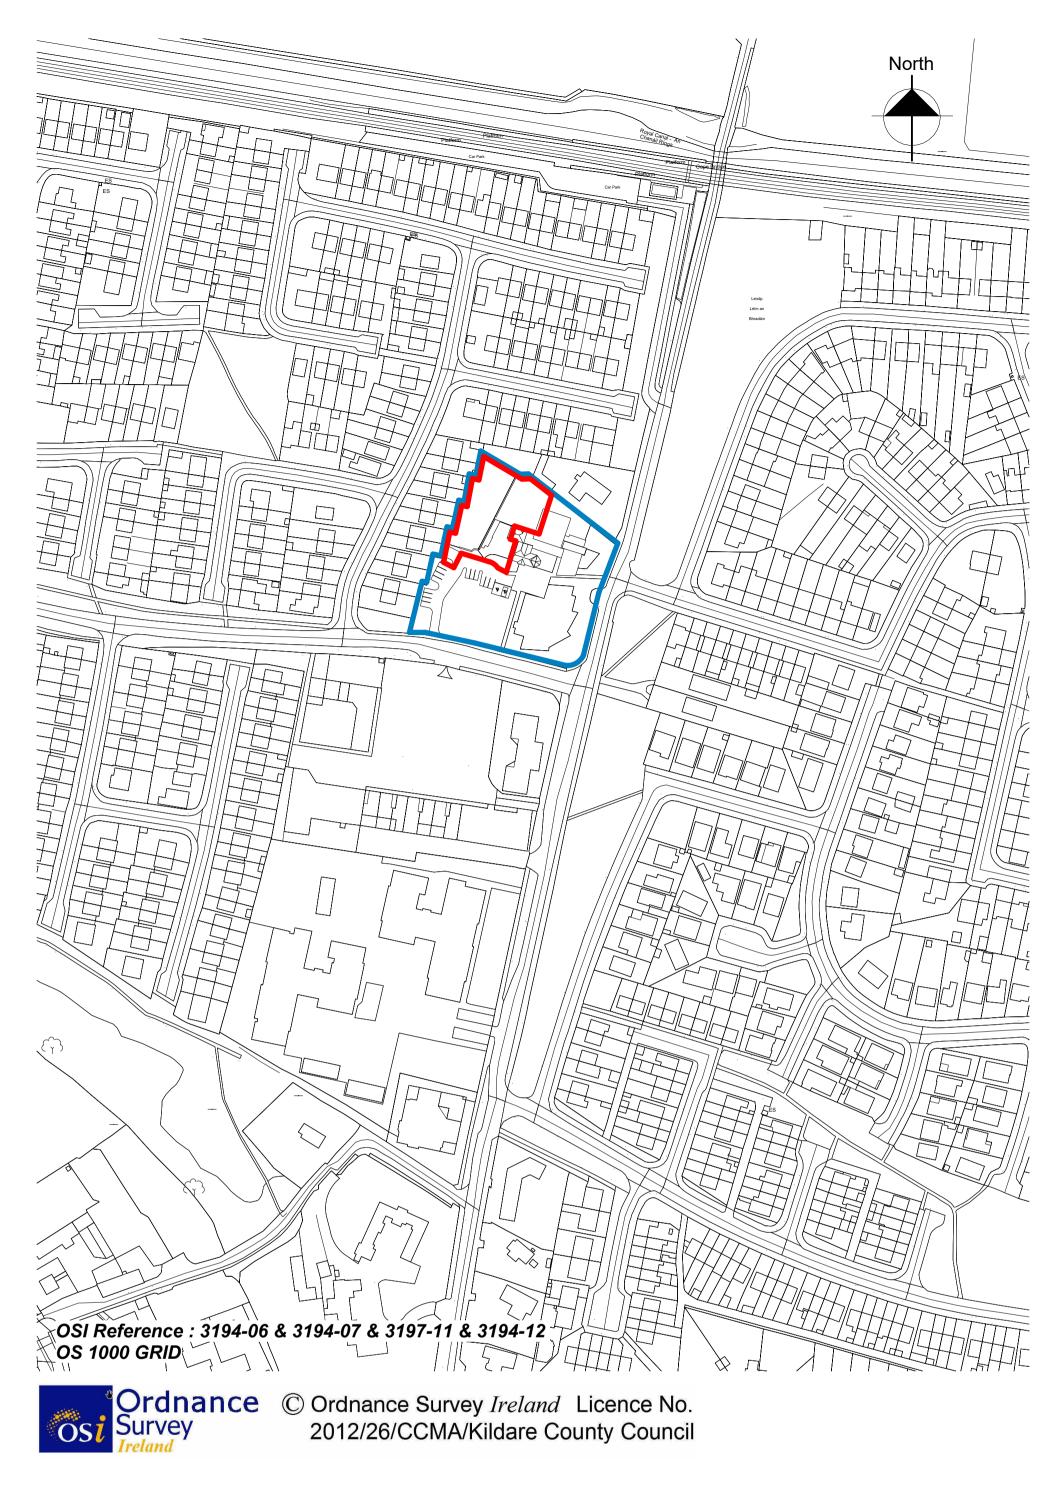

SITE LOCATION MAP 2 1:2000

Proposed 4no. Infill Residential Units for Kildare County Council at: Newtown House, Captain's Hill, Newtown, Co. Kildare. W23 T8W5

General notes:

New Residential C Zoning: 0.185 ha outlined in red Site area No. 1: 0.2 max 0.25 - 0.35 Plot Ratios:

Proposal:

House type A & A1: 2 no 1 bed/ 2 person single storey - 55 sq.m. House type B:

2 no 2 bed/3 person single storey - 85 sq.m.

Extent of Site Lands in ownership of KCC — 0.7635HA