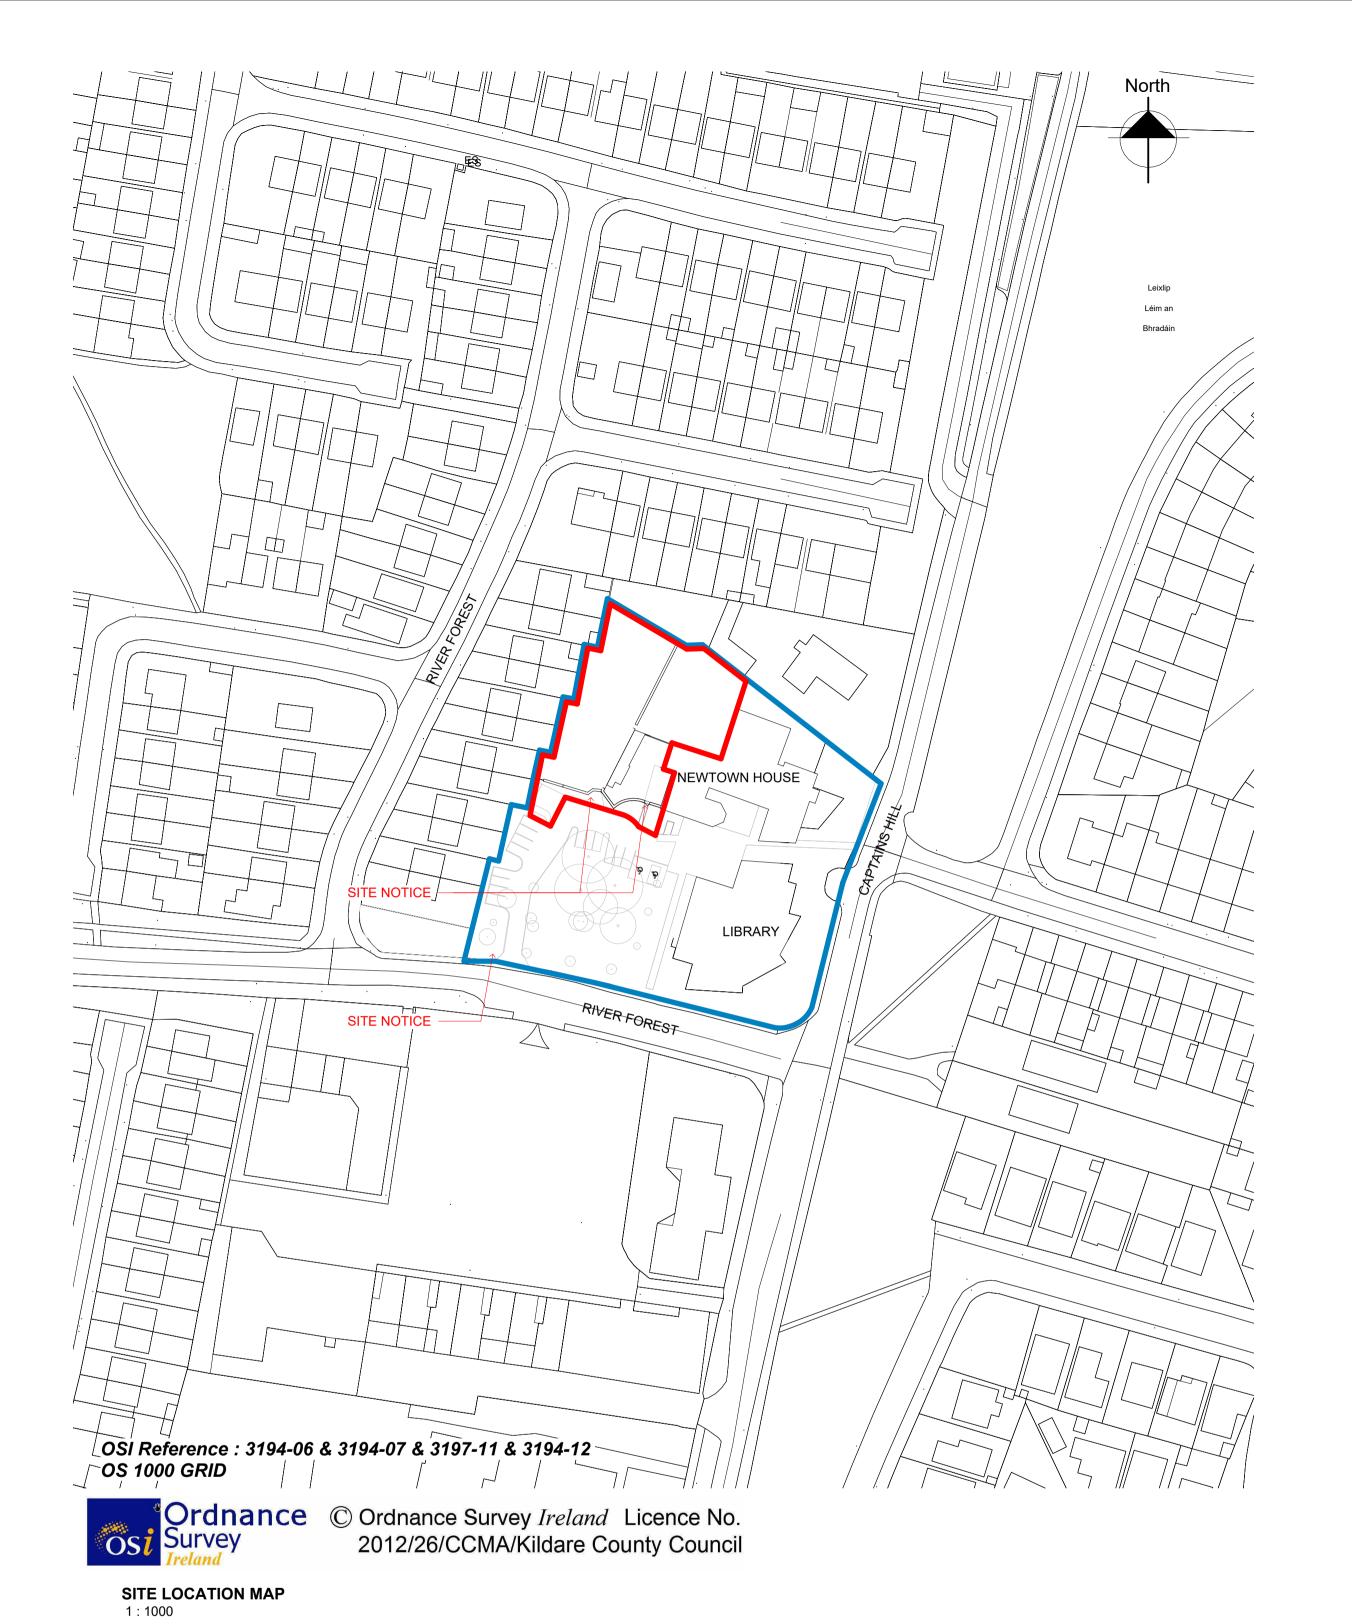

SITE LOCATION MAP 2 1:2000

Proposed 4no. Infill Residential Units for Kildare County Council at: Newtown House, Captain's Hill, Newtown, Co. Kildare. W23 T8W5

General notes:

New Residential C Zoning: 0.185 ha outlined in red Site area No. 1: 0.2 max 0.25 - 0.35 Plot Ratios:

Proposal:

House type A & A1: 2 no 1 bed/ 2 person single storey - 55 sq.m. House type B:

2 no 2 bed/3 person single storey - 85 sq.m.

Extent of Site Lands in ownership of KCC — 0.7635HA